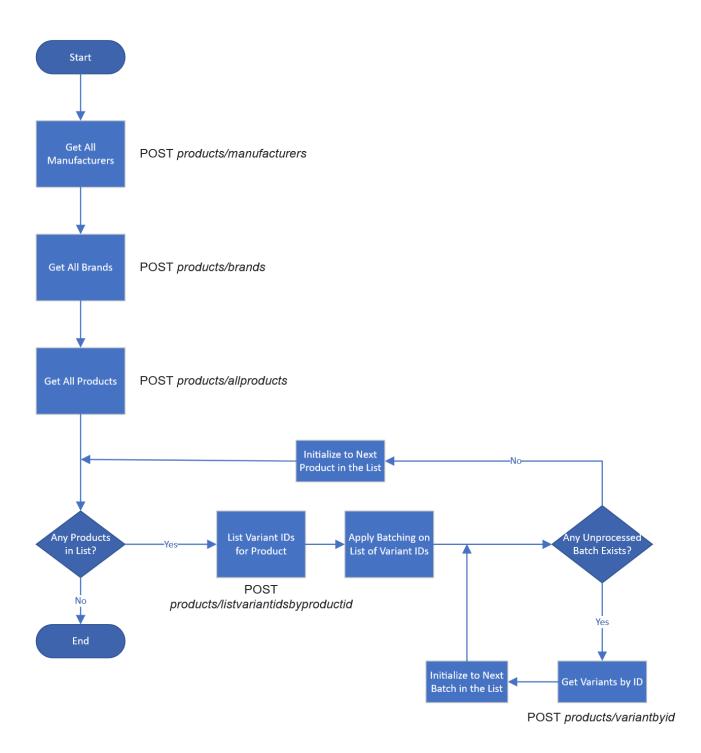

The diagram above describes the sequence of actions required to pull the complete product catalog using the APIs. The *products/listvariantidsbyproductid* API returns all variants of the request product, and these may be in thousands. Therefore, the next API in the sequence – *products/variantbyid* – accepts a list of variant IDs to be fetched. The caller may pick a batch count that works best for their system.